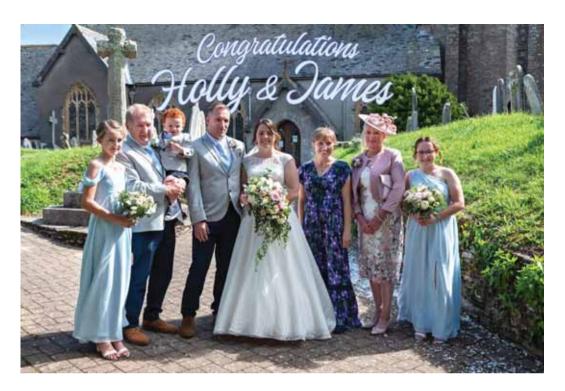

Peace and joy be with you all. Jenny Harris.

On a beautiful afternoon in August it was a privilege to witness the wedding of a lovely couple from neighbouring villages. The wedding took place between James Hunt of Crestway, Strete and Holly Elliott of Stoke Fleming. James is the son of Allan and Sue Hunt. Holly is the daughter of Dave and Annette Elliott. As befits a country wedding, the bride and her father and attendant bridesmaids arrived at St Peter's Church, Stoke Fleming on decorated vintage tractors.

Traditionally slightly late, they were warmly greeted by the vicar the Reverend Mark Kitchenside. I feel sure that there were some sighs of relief that the event was finally happening as due to Covid, wedding plans had to be shelved on two previous occasions. After the ceremony, the happy couple had another tractor ride with a new driver. Holly's dad took over the reins from Dave Harris and drove them back for their reception in tepees in nearby fields. A honeymoon in Marrakesh then followed. The photograph shows James, Holly, their son Finley, daughters Daniella and Saphia, proud parents Allan and Sue, and James' sister Christina. We wish James and Holly every happiness together.