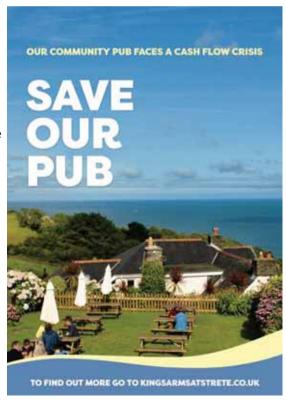

of writing, the fundraising pledges have now passed the minimum target and in fact looks to have gone beyond it. But now those pledges need to come in, otherwise we will face a cash crisis again. Once those funds have been transferred, we will know how much exactly but one thing we know is that the generosity and support of everyone who has helped has saved the pub.

With these funds, we now hope to be in a better position to attract an experienced manager, the cost of that person being offset by various efficiencies they create.

It is clear that the standard pub model is not enough over the winter months, so the plan is to change the model. It will require a shorter week, developing more events, more volunteers and developing menus to become a destination pub for the surrounding area.



These are some initial plans:

- To begin with, the pub will open from Thursday to Monday. This may change depending on performance.
- The plan is to make Thursday event night every week.
- Monday opening evening only is an experiment: other places close on Mondays, is this an opportunity? To minimise the risk, Mondays will be staffed with volunteers.
   There will be a different offer each Monday.
- December needs to be a much stronger month than usual so if you are thinking about a Christmas lunch with friends or a group you are part of, please think of the Kings Arms!
- Only through more volunteering can staff costs be significantly reduced.
- The committee is going to hold one or more 'clinics' in the pub with an open invitation to all villagers to hear what they might want from thei