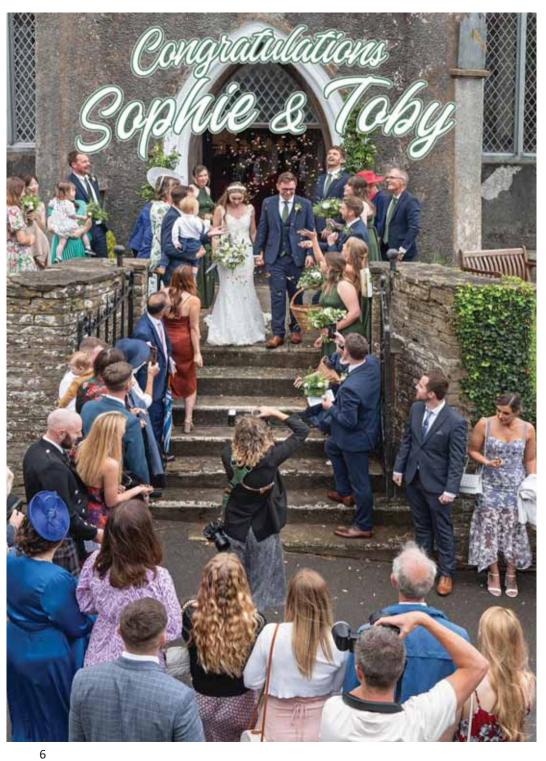

#### **Nick Shepherd**

A rare and much anticipated event finally happened at Saint Michaels on the 16th of September at 12:00. Sophie, daughter of Andrea and Andrew Phillips, married her boyfriend, Toby Kenchington.

Rapturous celebrations took place as the happy couple exited the church with the congregation lining a pathway from the church to the Laughing Monk in order that they could throw confetti. Villagers also cheered from the high vantage point of the church car park.