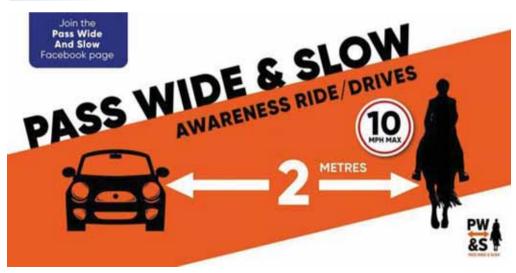

If you see someone in difficulty, never attempt a rescue.

Tell a lifeguard or, call 999 or 112 and ask for the Coastguard.

If the road is only 2.5 metres wide use your common sense